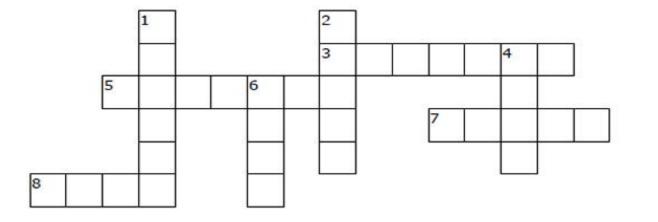

## The Parable of the Weeds

When the wheat sprouted and formed heads, then the weeds also appeared. Mathew 28:26 (NIV)

Puzzle is based on Matthew 13: 24-29

## ACROSS

- 3. The time for gathering crops
- Stories told by Jesus to teach his followers
- A plant that crowds out the good plants
- 8. A building used for storing grain and housing farm animals

## DOWN

- 1. The place where God is
- 2. A grain that is ground into flour used in cooking
- A small pod placed in the ground to grow a plant
- 6. To damage or destroy by fire

| WEEDS  | BURN  | SEED | HARVEST |
|--------|-------|------|---------|
| HEAVEN | WHEAT | BARN | PARABLE |