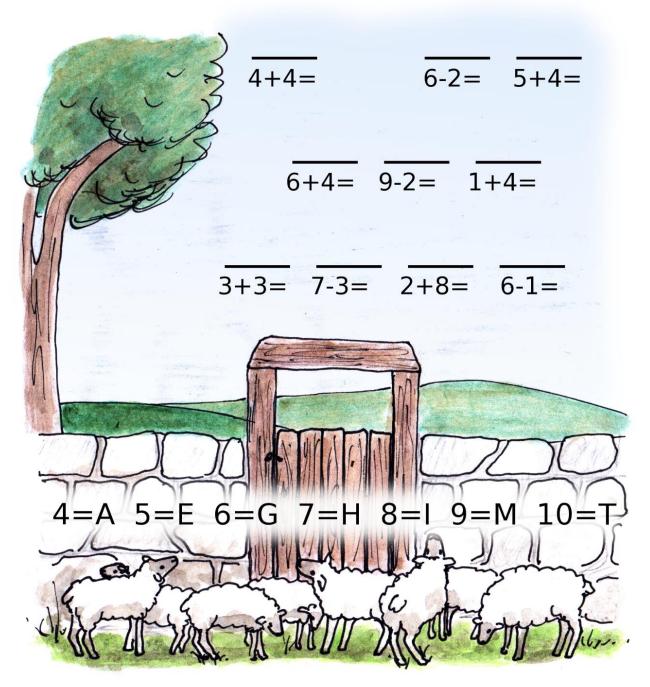

## Fourth Sunday of Easter April 30th, 2023

What did Jesus say about the sheepfold? Figure out the math questions and then fill in the blanks with the letters the numbers represent.