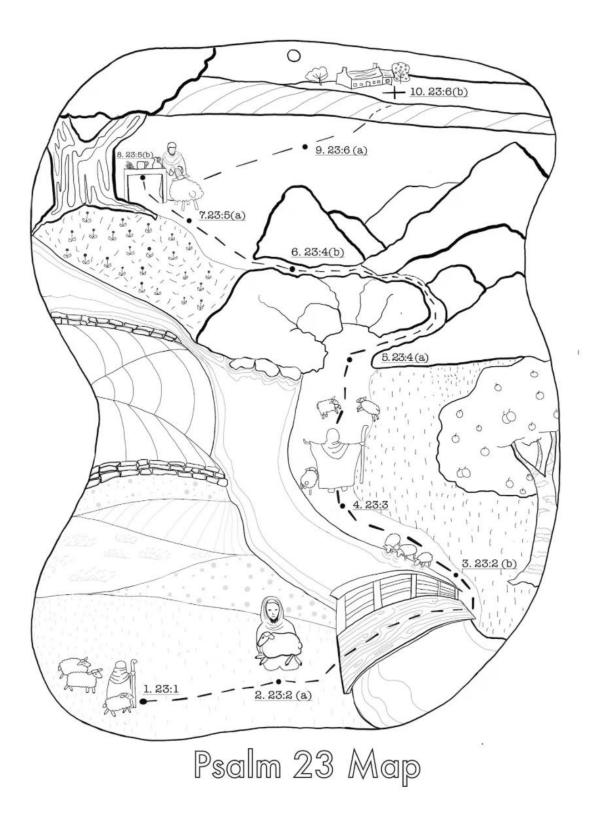

| LISTEN   | SHEEP | LOVES    | WOLF | FLOCK |
|----------|-------|----------|------|-------|
| ATTACKS  | CARES | PEN      | GOOD | RUNS  |
| SCATTERS | VOICE | SHEPHERD | LIFE | KNOW  |

Psalm 23: A Treasure Map

Follow the numbers and find each verse number to explore Psalm 23.